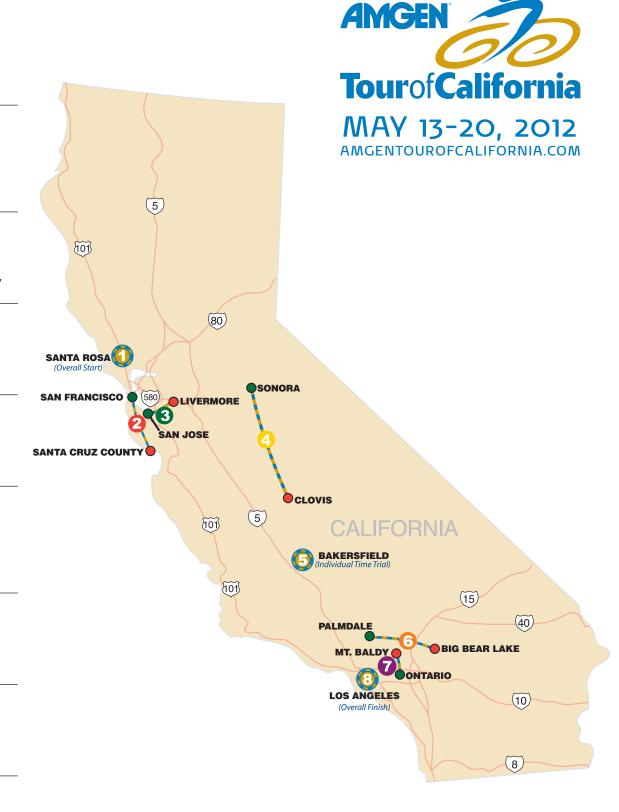

## THE GREAT AMERICAN CYCLING RACE

### SUNDAY, MAY 13 STAGE 1

START: Santa Rosa FINISH: Santa Rosa (Overall Start)

#### MONDAY, MAY 14 STAGE 2

START: San Francisco FINISH: Santa Cruz County

#### TUESDAY, MAY 15 STAGE 3

START: San Jose FINISH: Livermore

#### WEDNESDAY, MAY 16 STAGE 4

START: Sonora FINISH: Clovis

# THURSDAY, MAY 17 STAGE 5

START: Bakersfield FINISH: Bakersfield (Individual Time Trial)

#### FRIDAY, MAY 18 STAGE 6

START: Palmdale FINISH: Big Bear Lake

#### SATURDAY, MAY 19 STAGE 7

START: Ontario FINISH: Mt. Baldy

#### SUNDAY, MAY 20 STAGE 8

START: Los Angeles FINISH: Los Angeles (Overall Finish)

6316-TC\_ATOC Detailed Map 2012.indd 1 11/2/11 3:05 PM